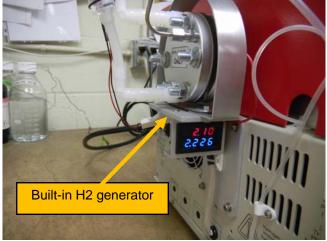

**No gas cylinders required**. The built-in Hydrogen generator and air compressor provide all required gases. Runs on just distilled water.

**Powerful**. The two columns let you separate gases or liquids without changing any hardware. The sensitive FID detector measures down to .01% THC.