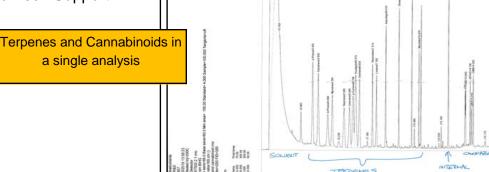

## SRI Model 310MM Gas Chromatograph with Built-in Hydrogen generator and air compressor

The SRI Model 310MM Gas Chromatograph (part# 0310-0091) is the perfect GC for many labs and individuals.

**Measure** Cannabinoids, Terpenes and Residual Solvents

**Low Cost**. A fraction of the cost of most other GCs.

Portable. You can fly with it as airline baggage.

Rugged. Use it in the lab or the field.

**Fast**. 10 minutes for a cannabinoid analysis. 16 minutes for terpenes and cannabinoids in a single test.