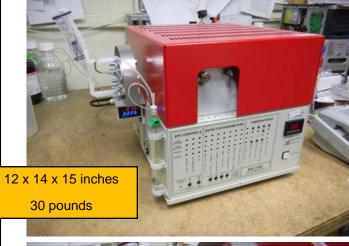

## SRI Model 310MM Gas Chromatograph with Built-in Hydrogen generator and air compressor

The SRI Model 310MM Gas Chromatograph (part# 0310-0091) is the perfect GC for many labs and individuals.

**Measure** Cannabinoids, Terpenes and Residual Solvents

**Low Cost**. A fraction of the cost of most other GCs.

Portable. You can fly with it as airline baggage.

Rugged. Use it in the lab or the field.

**Fast**. 10 minutes for a cannabinoid analysis. 16 minutes for terpenes and cannabinoids in a single test.

**No gas cylinders required**. The built-in Hydrogen generator and air compressor provide all required gases. Runs on just distilled water.

**Powerful**. The two columns let you separate gases or liquids without changing any hardware. The sensitive FID detector measures down to .01% THC.