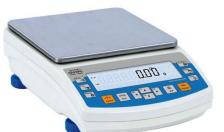

New PS.R1 balances, like previously designed PS series balances, have pans in two possible dimensions: 128x128 mm or 195x195 mm. Balances with a smaller pan have a draft shield. They were equipped with the system of external mass adjustment.