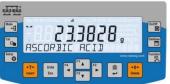

PS.R1 series balances represent a new standard of precision balances. They feature a new, readable LCD display which allows a clearer presentation of the weighing result. Besides, the display has a new text information line allowing to show additional messages and data, e.g. product name or tare value.