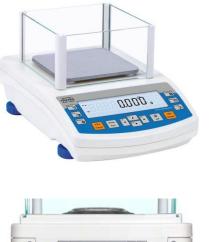

PS.R1 series balances represent a new standard of precision balances. They feature a new, readable LCD display which allows a clearer presentation of the weighing result. Besides, the display has a new text information line allowing to show additional messages and data, e.g. product name or tare value.

New PS.R1 balances, like previously designed PS series balances, have pans in two possible dimensions: 128x128 mm or 195x195 mm. Balances with a smaller pan have a draft shield. They were equipped with the system of external mass adjustment.