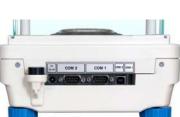

PS.R1 balances feature several communication interfaces: 2 x RS 232, type A USB, type B USB and optional WiFi.

The balance may cooperate with computer by means of USB interface supposing a supplementary software has been installed (respective driver). The said driver may be downloaded from RADWAG website - SOFTWARE link or SUPPORT section.