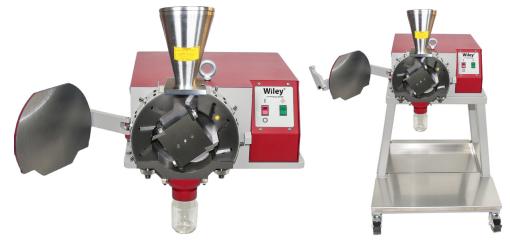

## **NEW!** Model 4 Wiley® Mill

| Specifications              | Wiley® 4 - NEW                                          |
|-----------------------------|---------------------------------------------------------|
| Thomas Numbers              | 23A00D305, 23A00D303, 23A00D306, 23A00D304              |
| Avg Cutting Speed:          | 920 rpm                                                 |
| Chamber Size:               | 7.75" Diameter                                          |
| Sample Input Size:          | 2.25" Diameter                                          |
| Sample Volume:              | Volume Dependent on Sample - Contact us for details     |
| Stationary Blades           | 6                                                       |
| Rotating Blades             | 4                                                       |
| Hopper                      | 300 Series stainless steel with removable safety insert |
| Hopper Dimensions:          | 6.8" top, 2.3" throat, 11.6" height                     |
| Chassis Material:           | Powder Coated Steel                                     |
| Sieve Material:             | 316 Stainless Steel                                     |
| Electrical:                 | 115V or 230V @ 50/60hz (20 Amp)                         |
| 115V Required Outlets:      | Standard 115V 20 Amp Set Up                             |
| Weight:                     | 330 lbs                                                 |
| Dimensions (without stand): | Length - 26 in   Width - 22 in   Height - 22 in         |
| Dimensions (with stand):    | Length - 26 in   Width - 22 in   Height - 49 in         |
| Construction                | Standard Steel                                          |
| Color                       | Red                                                     |
| Country of Origin           | USA                                                     |
| Warranty                    | 3 Years from manufacturing date                         |