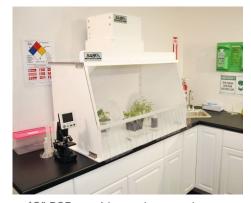

# SASK

MADE IN

THE USA

SINCE 1983

48" Portable Clean Room

48" PCR provides a clean workspace for tissue culturing (Single air cleaner unit shown above).