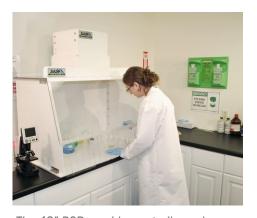

The 48" PCR provides a sterile workspace for a variety of medical applications (Single air cleaner unit shown above).