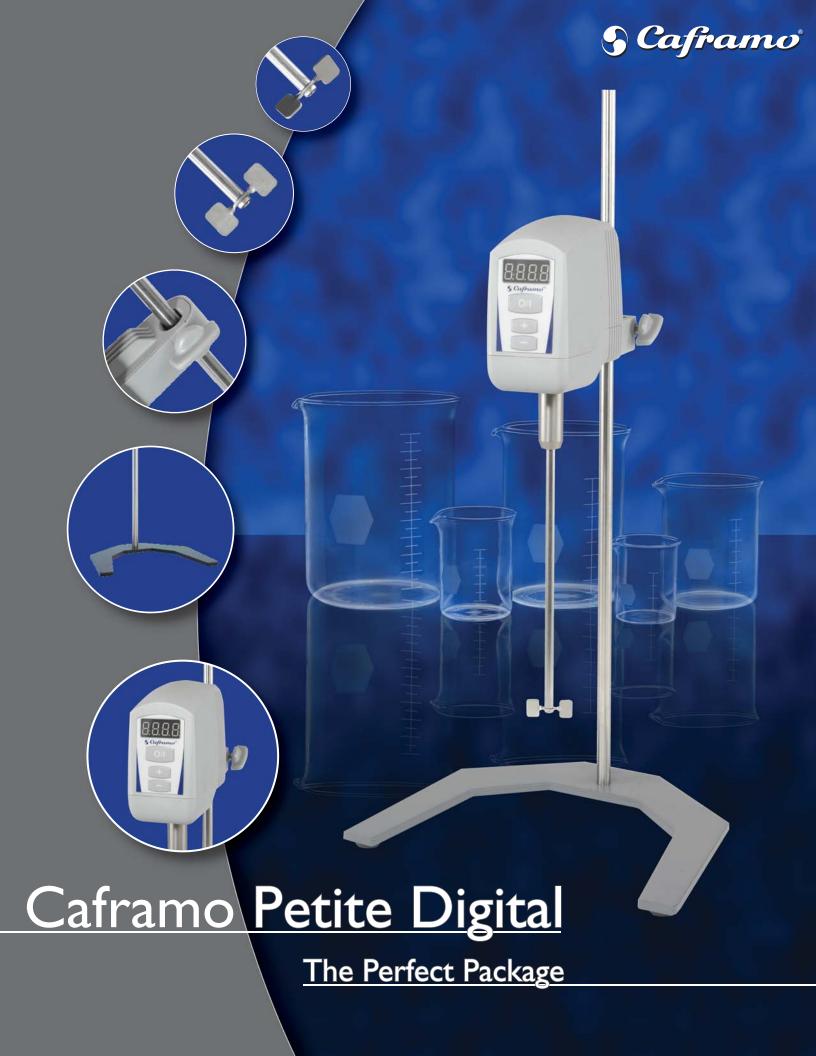

# Caframo Petite Digital

# Ultra-Compact and Efficient

This member of the Caframo overhead stirrer line is the ultimate in compact design. The BDC250 can be used in formulation, R&D, clinical research, education labs, anywhere a magnetic stirrer is used and much more. It fits into small spaces and can be easily transported to other labs or classrooms.

This stirrer is built in Canada with superior quality components, which include a brushless DC motor, digital display and intuitive keypad to ensure a long, maintenance free life.

The Petite Digital comes complete with accessories, ready for use. The package includes a stand, integral clamp, power cord, and both radial and axial impellers. The integral clamp fits stand rods (or lab lattice) up to 5/8" (16 mm) in diameter.

The power offered by this small, full featured stirrer surpasses anything you have ever seen in a stirrer this size.