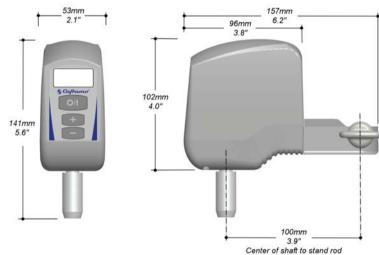

#### **Compact Footprint**

Ultra - Compact Design
 Weighs less than one pound
 Single hand control
 Fits any space

#### Complete

Axial and Radial impeller
Stand with 500x10 mm rod
Integral clamp fits up to 5/8" (16 mm) rod
Stainless Steel Collet with 1/4"(6 mm) opening